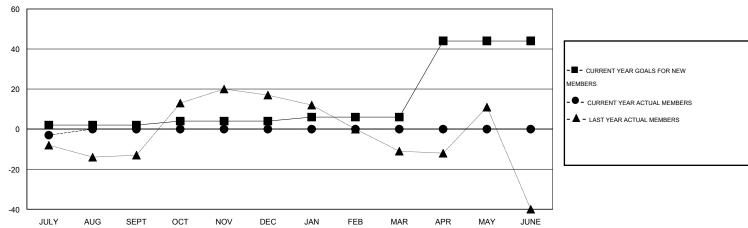

## **LOCATION NETHERLANDS**

GMT CA 4

|                             |                  | Clubs     |                  |                  |                             |                    | Members                             |                    |                  |
|-----------------------------|------------------|-----------|------------------|------------------|-----------------------------|--------------------|-------------------------------------|--------------------|------------------|
| RESULTS FOR 2016-2017       |                  |           |                  |                  | RESULTS FOR 2016-2017       |                    |                                     |                    |                  |
| QUARTER                     | NEW CLUB<br>GOAL | NEW CLUBS | DROPPED<br>CLUBS | NET<br>GAIN/LOSS | QUARTER                     | NEW MEMBER<br>GOAL | CHARTER AND<br>NEW MEMBERS<br>ADDED | DROPPED<br>MEMBERS | NET<br>GAIN/LOSS |
| JULY/AUG/SEPT               | 0                | 0         | 0                | 0                | JULY/AUG/SEPT               | 2                  | 3                                   | 6                  | -3               |
| OCT/NOV/DEC                 | 0                | 0         | 0                | 0                | OCT/NOV/DEC                 | 2                  | 0                                   | 0                  | 0                |
| JAN/FEB/MAR<br>APR/MAY/JUNE | 1                | 0         | 0                | 0                | JAN/FEB/MAR<br>APR/MAY/JUNE | 38                 | 0                                   | 0                  | 0                |